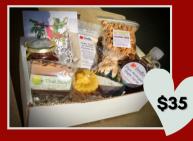

# DELUXE

Maple Syrup | Ugly Agnes Wild Autumnberry Preserves | Love that Soap Floating beeswax candle | Maple Pancake Mix | Original greeting card Hand-painted wooden holiday ornament | Gourmet popcorn \*\$33 each if 10+ purchased\*